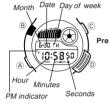

#### SETTING TIME AND DATE

- 1) Press ® in the REGULAR TIMEKEEPING MODE to
- Press (a) in the REGULAR I IMENEEPING MODE it set correct time.

  Press (b) referring to a time tone to correct seconds Press (b) to be changed will flash.

- 4) Each press of (1) increases the digit one by one. Hold down for rapid advance.
  5) Press (1) to complete setting.

Display automatically returns to the time display if left unused for a few minutes.